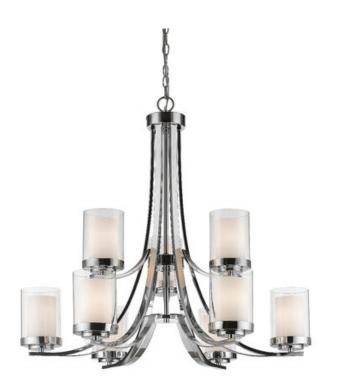

| Product Number                  | 426-9-CH                      |
|---------------------------------|-------------------------------|
| Collection                      | Willow                        |
| Weight                          | 24.5 lbs                      |
| Length/Extension                | 31.25"                        |
| Width                           | 31.25"                        |
| Height                          | 29.25"                        |
| Frame Material                  | Steel                         |
| Frame Finish                    | Chrome                        |
| Shade Material                  | Glass                         |
| Shade Finish                    | Clear Outside; Matte Opal Ins |
| Bulbs                           | 9 x 100W - Medium             |
| Chain Length                    | 72"                           |
| Cord Length                     | 110"                          |
| Fitter Measurement              |                               |
| Dimmable                        | Yes                           |
| LED Source Lumen                | —                             |
| LED Delivered Lumen             | —                             |
| LED Color Temperature           | —                             |
| LED Color Rendering Index (CRI) | —                             |
| Vanity/Sconce Dual Mount        | —                             |
| Certification                   | CUL/cETLu                     |
| Application                     | Dry                           |
| UPC                             | 685659072334                  |
|                                 |                               |