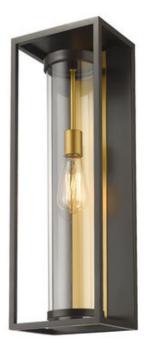

| Product Number                  | 584B-DBZ-OBS               |
|---------------------------------|----------------------------|
| Collection                      | Dunbroch                   |
| Weight                          | 5.0 lbs                    |
| Length/Extension                | 6.25"                      |
| Width                           | 8.0"                       |
| Height                          | 24.25"                     |
| Frame Material                  | Aluminum                   |
| Frame Finish                    | Deep Bronze + Outdoor Bras |
| Shade Material                  | Glass                      |
| Shade Finish                    | Clear                      |
| Bulbs                           | 1 x 60W - Medium           |
| Chain Length                    | _                          |
| Cord Length                     | —                          |
| Fitter Measurement              |                            |
| Dimmable                        | Yes                        |
| LED Source Lumen                | _                          |
| LED Delivered Lumen             | _                          |
| LED Color Temperature           | _                          |
| LED Color Rendering Index (CRI) | _                          |
| Vanity/Sconce Dual Mount        | _                          |
| Certification                   | SGS                        |
| Application                     | Wet                        |
| UPC                             | 685659152289               |