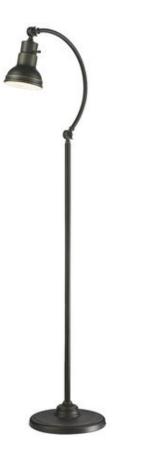

| Product Number                  | FL119-OB         |
|---------------------------------|------------------|
| Collection                      | Ramsay           |
| Weight                          | 10.3 lbs         |
| Length/Extension                | _                |
| Width                           | 11.4"            |
| Height                          | 59.2"            |
| Frame Material                  | Steel            |
| Frame Finish                    | Olde Bronze      |
| Shade Material                  | Steel            |
| Shade Finish                    | Olde Bronze      |
| Bulbs                           | 1 x 60W - Medium |
| Chain Length                    | —                |
| Cord Length                     | 96"              |
| Fitter Measurement              |                  |
| Dimmable                        | Yes              |
| LED Source Lumen                | —                |
| LED Delivered Lumen             | —                |
| LED Color Temperature           | —                |
| LED Color Rendering Index (CRI) | _                |
| Vanity/Sconce Dual Mount        | _                |
| Certification                   | CUL/cETLu        |
| Application                     | Dry              |
| UPC                             | 685659040388     |
|                                 |                  |