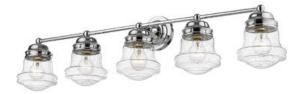

DZ-Líte

| Product Number                  | 736-5V-CH        |
|---------------------------------|------------------|
| Collection                      | Vaughn           |
| Weight                          | 8.0 lbs          |
| Length/Extension                | 7.5"             |
| Width                           | 40.75"           |
| Height                          | 9.5"             |
| Frame Material                  | Steel            |
| Frame Finish                    | Chrome           |
| Shade Material                  | Glass            |
| Shade Finish                    | Clear Seedy      |
| Bulbs                           | 5 x 60W - Medium |
| Chain Length                    | —                |
| Cord Length                     | —                |
| Fitter Measurement              |                  |
| Dimmable                        | Yes              |
| LED Source Lumen                | —                |
| LED Delivered Lumen             | —                |
| LED Color Temperature           | —                |
| LED Color Rendering Index (CRI) | —                |
| Vanity/Sconce Dual Mount        | No               |
| Certification                   | CUL/cETLu        |
| Application                     | Damp             |
| UPC                             | 685659156546     |
|                                 |                  |