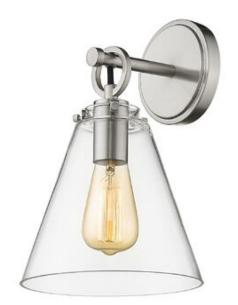

| Product Number                  | 806-1S-BN        |
|---------------------------------|------------------|
| Collection                      | Harper           |
| Weight                          | 3.0 lbs          |
| Length/Extension                | 8.5"             |
| Width                           | 8.0"             |
| Height                          | 12.25"           |
| Frame Material                  | Steel            |
| Frame Finish                    | Brushed Nickel   |
| Shade Material                  | Glass            |
| Shade Finish                    | Clear            |
| Bulbs                           | 1 x 60W - Medium |
| Chain Length                    | —                |
| Cord Length                     | —                |
| Fitter Measurement              |                  |
| Dimmable                        | Yes              |
| LED Source Lumen                | —                |
| LED Delivered Lumen             | —                |
| LED Color Temperature           | —                |
| LED Color Rendering Index (CRI) | —                |
| Vanity/Sconce Dual Mount        | No               |
| Certification                   | CUL/cETLu        |
| Application                     | Damp             |
| UPC                             | 685659147018     |