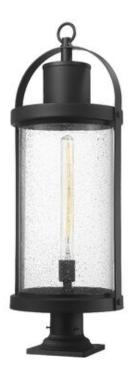

| Product Number                  | 569PHXL-533PM-BK |
|---------------------------------|------------------|
| Collection                      | Roundhouse       |
| Weight                          | 7.0 lbs          |
| Length/Extension                | 11.25"           |
| Width                           | 12.0"            |
| Height                          | 33.25"           |
| Frame Material                  | Aluminum         |
| Frame Finish                    | Black            |
| Shade Material                  | Glass            |
| Shade Finish                    | Clear Seedy      |
| Bulbs                           | 1 x 60W - Medium |
| Chain Length                    | _                |
| Cord Length                     | _                |
| Fitter Measurement              |                  |
| Dimmable                        | Yes              |
| LED Source Lumen                | _                |
| LED Delivered Lumen             | _                |
| LED Color Temperature           | _                |
| LED Color Rendering Index (CRI) | _                |
| Vanity/Sconce Dual Mount        | _                |
| Certification                   | CUL/cETLu        |
| Application                     | Wet              |
| UPC                             | 685659151893     |
|                                 |                  |