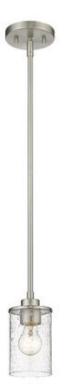

| Product Number                  | 492MP-BN                  |
|---------------------------------|---------------------------|
|                                 |                           |
| Collection                      | Beckett                   |
| Weight                          | 3.0 lbs                   |
| Length/Extension                | —                         |
| Width                           | 5.25"                     |
| Height                          | 7.75"                     |
| Frame Material                  | Steel                     |
| Frame Finish                    | Brushed Nickel            |
| Shade Material                  | Glass                     |
| Shade Finish                    | Clear Seedy               |
| Bulbs                           | 1 x 100W - Medium         |
| Chain Length                    | Rods: 6x12" + 1x6" + 1x3" |
| Cord Length                     | 110"                      |
| Fitter Measurement              |                           |
| Dimmable                        | Yes                       |
| LED Source Lumen                | —                         |
| LED Delivered Lumen             | —                         |
| LED Color Temperature           | —                         |
| LED Color Rendering Index (CRI) | —                         |
| Vanity/Sconce Dual Mount        | _                         |
| Certification                   | CUL/cETLu                 |
| Application                     | Dry                       |
| UPC                             | 685659158175              |
|                                 | -                         |