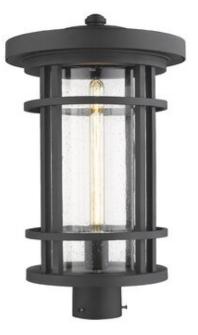

| Product Number                  | 570PHXL-BK         |
|---------------------------------|--------------------|
| Collection                      | Jordan             |
| Weight                          | 11.0 lbs           |
| Length/Extension                | 12.0"              |
| Width                           | 12.0"              |
| Height                          | 20.25"             |
| Frame Material                  | Aluminum           |
| Frame Finish                    | Black              |
| Shade Material                  | Glass              |
| Shade Finish                    | Clear Seedy        |
| Bulbs                           | 1 x 60W - Medium   |
| Chain Length                    | —                  |
| Cord Length                     | —                  |
| Fitter Measurement              |                    |
| Dimmable                        | Yes                |
| LED Source Lumen                | —                  |
| LED Delivered Lumen             | —                  |
| LED Color Temperature           | —                  |
| LED Color Rendering Index (CRI) | —                  |
| Vanity/Sconce Dual Mount        | —                  |
| Certification                   | ETL/CETL Certified |
| Application                     | Wet                |
| UPC                             | 685659132427       |
|                                 |                    |