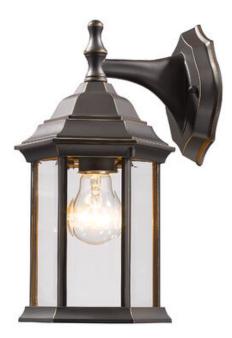

| Product Number<br>Collection    | T21-ORB<br>Waterdown |
|---------------------------------|----------------------|
| Weight                          | 2.05 lbs             |
| Length/Extension                | 7.5"                 |
| Width                           | 6.0"                 |
| Height                          | 11.75"               |
| Frame Material                  | Aluminum             |
| Frame Finish                    | Oil Rubbed Bronze    |
| Shade Material                  | Glass                |
| Shade Finish                    | Clear Beveled        |
| Bulbs                           | 1 x 100W - Medium    |
| Chain Length                    | —                    |
| Cord Length                     | —                    |
| Fitter Measurement              |                      |
| Dimmable                        | Yes                  |
| LED Source Lumen                | —                    |
| LED Delivered Lumen             | —                    |
| LED Color Temperature           | —                    |
| LED Color Rendering Index (CRI) | —                    |
| Vanity/Sconce Dual Mount        | —                    |
| Certification                   | CUL/cETLu            |
| Application                     | Wet                  |
| UPC                             | 685659064070         |