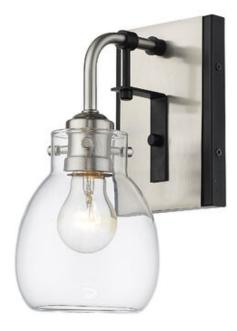

| Product Number                  | 466-1S-MB-BN                 |
|---------------------------------|------------------------------|
| Collection                      | Kraken                       |
| Weight                          | 3.0 lbs                      |
| Length/Extension                | 7.0"                         |
| Width                           | 5.25"                        |
| Height                          | 11.25"                       |
| Frame Material                  | Steel                        |
| Frame Finish                    | Matte Black + Brushed Nickel |
| Shade Material                  | Glass                        |
| Shade Finish                    | Clear                        |
| Bulbs                           | 1 x 100W - Medium            |
| Chain Length                    | —                            |
| Cord Length                     | —                            |
| Fitter Measurement              |                              |
| Dimmable                        | Yes                          |
| LED Source Lumen                | —                            |
| LED Delivered Lumen             | —                            |
| LED Color Temperature           | —                            |
| LED Color Rendering Index (CRI) | _                            |
| Vanity/Sconce Dual Mount        | Yes                          |
| Certification                   | ETL/CETL Certified           |
| Application                     | Damp                         |
| UPC                             | 685659136258                 |
|                                 |                              |