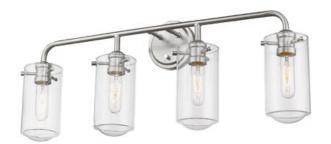

| Product Number<br>Collection<br>Weight<br>Length/Extension<br>Width | 471-4V-BN<br>Delaney<br>5.0 lbs<br>7.0"<br>30.0" |
|---------------------------------------------------------------------|--------------------------------------------------|
| Height                                                              | 11.75"                                           |
| Frame Material                                                      | Steel                                            |
| Frame Finish                                                        | Brushed Nickel                                   |
| Shade Material                                                      | Glass                                            |
| Shade Finish                                                        | Clear                                            |
| Bulbs                                                               | 4 x 100W - Medium                                |
| Chain Length                                                        | _                                                |
| Cord Length                                                         | —                                                |
| Fitter Measurement                                                  |                                                  |
| Dimmable                                                            | Yes                                              |
| LED Source Lumen                                                    | —                                                |
| LED Delivered Lumen                                                 | —                                                |
| LED Color Temperature                                               | —                                                |
| LED Color Rendering Index (CRI)                                     | —                                                |
| Vanity/Sconce Dual Mount                                            | No                                               |
| Certification                                                       | ETL/CETL Certified                               |
| Application                                                         | Damp                                             |
| UPC                                                                 | 685659137156                                     |