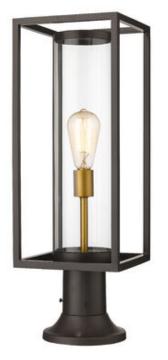

| Product Number                  | 584PHMR-553PM-DBZ          |
|---------------------------------|----------------------------|
| Collection                      | Dunbroch                   |
| Weight                          | 5.0 lbs                    |
| Length/Extension                | —                          |
| Width                           | 8.0"                       |
| Height                          | 23.75"                     |
| Frame Material                  | Aluminum                   |
| Frame Finish                    | Deep Bronze + Outdoor Bras |
| Shade Material                  | Glass                      |
| Shade Finish                    | Clear                      |
| Bulbs                           | 1 x 60W - Medium           |
| Chain Length                    | —                          |
| Cord Length                     | —                          |
| Fitter Measurement              |                            |
| Dimmable                        | Yes                        |
| LED Source Lumen                | _                          |
| LED Delivered Lumen             | _                          |
| LED Color Temperature           | _                          |
| LED Color Rendering Index (CRI) | _                          |
| Vanity/Sconce Dual Mount        | _                          |
| Certification                   | SGS                        |
| Application                     | Wet                        |
| UPC                             | 685659152661               |