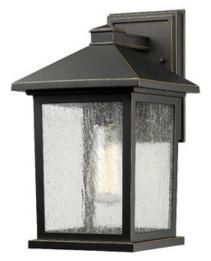

| Product Number<br>Collection    | 531M-ORB<br>Portland |
|---------------------------------|----------------------|
| Weight                          | 4.24 lbs             |
| Length/Extension                | 9.12"                |
| Width                           | 8.0"                 |
| Height                          | 14.0"                |
| Frame Material                  | Aluminum             |
| Frame Finish                    | Oil Rubbed Bronze    |
| Shade Material                  | Glass                |
| Shade Finish                    | Clear Seedy          |
| Bulbs                           | 1 x 100W - Medium    |
| Chain Length                    | _                    |
| Cord Length                     | _                    |
| Fitter Measurement              |                      |
| Dimmable                        | Yes                  |
| LED Source Lumen                | —                    |
| LED Delivered Lumen             | _                    |
| LED Color Temperature           | _                    |
| LED Color Rendering Index (CRI) | —                    |
| Vanity/Sconce Dual Mount        | —                    |
| Certification                   | CUL/cETLu            |
| Application                     | Wet                  |
| UPC                             | 685659037593         |