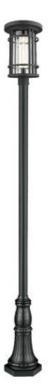

| Product Number<br>Collection<br>Weight<br>Length/Extension | 570PHXL-518P-BK<br>Jordan<br>18.5 lbs<br>— |
|------------------------------------------------------------|--------------------------------------------|
| Width                                                      | 13.0"                                      |
| Height                                                     | 114.0"                                     |
| Frame Material                                             | Aluminum                                   |
| Frame Finish                                               | Black                                      |
| Shade Material                                             | Glass                                      |
| Shade Finish                                               | Clear Seedy                                |
| Bulbs                                                      | 1 x 60W - Medium                           |
| Chain Length                                               | —                                          |
| Cord Length                                                | —                                          |
| Fitter Measurement                                         |                                            |
| Dimmable                                                   | Yes                                        |
| LED Source Lumen                                           | —                                          |
| LED Delivered Lumen                                        | —                                          |
| LED Color Temperature                                      | —                                          |
| LED Color Rendering Index (CRI)                            | —                                          |
| Vanity/Sconce Dual Mount                                   | —                                          |
| Certification                                              | ETL/CETL Certified                         |
| Application                                                | Wet                                        |
| UPC                                                        | 685659143942                               |