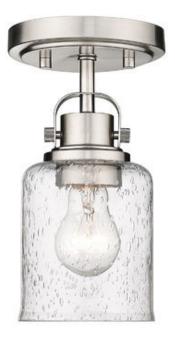

| Product Number                  | 340F1-BN         |
|---------------------------------|------------------|
| Collection                      | Kinsley          |
| Weight                          | 2.0 lbs          |
| Length/Extension                | 5.25"            |
| Width                           | 5.25"            |
| Height                          | 9.5"             |
| Frame Material                  | Steel            |
| Frame Finish                    | Brushed Nickel   |
| Shade Material                  | Glass            |
| Shade Finish                    | Clear Seeded     |
| Bulbs                           | 1 x 60W - Medium |
| Chain Length                    | _                |
| Cord Length                     | _                |
| Fitter Measurement              |                  |
| Dimmable                        | Yes              |
| LED Source Lumen                | —                |
| LED Delivered Lumen             | —                |
| LED Color Temperature           | _                |
| LED Color Rendering Index (CRI) | —                |
| Vanity/Sconce Dual Mount        | —                |
| Certification                   | CUL/cETLu        |
| Application                     | Damp             |
| UPC                             | 685659175509     |