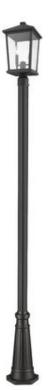

| Product Number<br>Collection    | 568PHBR-519P-BK<br>Beacon |
|---------------------------------|---------------------------|
| Weight                          | 14.0 lbs                  |
| Length/Extension                | _                         |
| Width                           | 9.5"                      |
| Height                          | 103.25"                   |
| Frame Material                  | Aluminium                 |
| Frame Finish                    | Black                     |
| Shade Material                  | Glass                     |
| Shade Finish                    | Clear Beveled             |
| Bulbs                           | 2 x 60W - Candelabra      |
| Chain Length                    | —                         |
| Cord Length                     | _                         |
| Fitter Measurement              |                           |
| Dimmable                        | Yes                       |
| LED Source Lumen                | —                         |
| LED Delivered Lumen             | —                         |
| LED Color Temperature           | _                         |
| LED Color Rendering Index (CRI) | —                         |
| Vanity/Sconce Dual Mount        | —                         |
| Certification                   | ETL/CETL Certified        |
| Application                     | Wet                       |
| UPC                             | 685659134513              |
|                                 |                           |