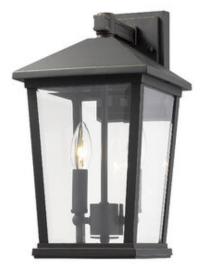

| Product Number                  | 568M-ORB             |
|---------------------------------|----------------------|
| Collection                      | Beacon               |
| Weight                          | 6.0 lbs              |
| Length/Extension                | 9.25"                |
| Width                           | 8.0"                 |
| Height                          | 15.0"                |
| Frame Material                  | Aluminium            |
| Frame Finish                    | Oil Rubbed Bronze    |
| Shade Material                  | Glass                |
| Shade Finish                    | Clear Beveled        |
| Bulbs                           | 2 x 60W - Candelabra |
| Chain Length                    | _                    |
| Cord Length                     | _                    |
| Fitter Measurement              |                      |
| Dimmable                        | Yes                  |
| LED Source Lumen                | _                    |
| LED Delivered Lumen             | _                    |
| LED Color Temperature           | _                    |
| LED Color Rendering Index (CRI) | _                    |
| Vanity/Sconce Dual Mount        | _                    |
| Certification                   | ETL/CETL Certified   |
| Application                     | Wet                  |
| UPC                             | 685659132502         |