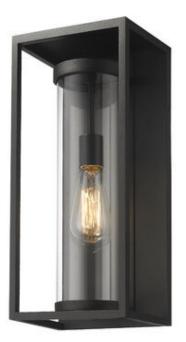

| Product Number<br>Collection    | 584M-BK<br>Dunbroch |
|---------------------------------|---------------------|
| Weight                          | 4.0 lbs             |
| Length/Extension                | 6.25"               |
| Width                           | 8.0"                |
| Height                          | 18.25"              |
| Frame Material                  | Aluminum            |
| Frame Finish                    | Black               |
| Shade Material                  | Glass               |
| Shade Finish                    | Clear               |
| Bulbs                           | 1 x 60W - Medium    |
| Chain Length                    | _                   |
| Cord Length                     | —                   |
| Fitter Measurement              |                     |
| Dimmable                        | Yes                 |
| LED Source Lumen                | _                   |
| LED Delivered Lumen             | _                   |
| LED Color Temperature           | —                   |
| LED Color Rendering Index (CRI) | _                   |
| Vanity/Sconce Dual Mount        | _                   |
| Certification                   | SGS                 |
| Application                     | Wet                 |
| UPC                             | 685659152272        |