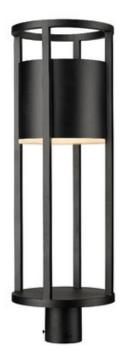

Product Number 517PHB-BK-LED

Collection Luca Weight 7.0 lbs Length/Extension 9.25" Width 9.25" 27.75" Height Frame Material Aluminum Black Frame Finish Shade Material Glass Shade Finish **Etched** 

Bulbs 1 x 11W - LED-Integrated