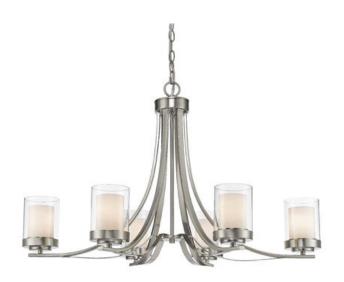

| Product Number                                                                                                                                                                                                          | 426-6-BN                                                                 |
|-------------------------------------------------------------------------------------------------------------------------------------------------------------------------------------------------------------------------|--------------------------------------------------------------------------|
| Collection                                                                                                                                                                                                              | Willow                                                                   |
| Weight                                                                                                                                                                                                                  | 17.6 lbs                                                                 |
| Length/Extension                                                                                                                                                                                                        | 18.5"                                                                    |
| Width                                                                                                                                                                                                                   | 35.25"                                                                   |
| Height                                                                                                                                                                                                                  | 22.25"                                                                   |
| Frame Material                                                                                                                                                                                                          | Steel                                                                    |
| Frame Finish                                                                                                                                                                                                            | Brushed Nickel                                                           |
| Shade Material                                                                                                                                                                                                          | Glass                                                                    |
| Shade Finish                                                                                                                                                                                                            | Clear Outside; Matte Opal Ins                                            |
| Cord Length<br>Fitter Measurement<br>Dimmable<br>LED Source Lumen<br>LED Delivered Lumen<br>LED Color Temperature<br>LED Color Rendering Index (CRI)<br>Vanity/Sconce Dual Mount<br>Certification<br>Application<br>UPC | 110"<br>Yes<br>—<br>—<br>—<br>—<br>—<br>CUL/cETLu<br>Dry<br>685659039696 |