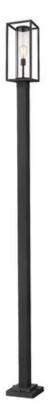

| Product Number<br>Collection<br>Weight | 584PHMS-536P-BK<br>Dunbroch<br>14.0 lbs |
|----------------------------------------|-----------------------------------------|
| Length/Extension                       | _                                       |
| Width                                  | 9.25"                                   |
| Height                                 | 114.25"                                 |
| Frame Material                         | Aluminum                                |
| Frame Finish                           | Black                                   |
| Shade Material                         | Glass                                   |
| Shade Finish                           | Clear                                   |
| Bulbs                                  | 1 x 60W - Medium                        |
| Chain Length                           | _                                       |
| Cord Length                            | _                                       |
| Fitter Measurement                     |                                         |
| Dimmable                               | Yes                                     |
| LED Source Lumen                       | _                                       |
| LED Delivered Lumen                    | —                                       |
| LED Color Temperature                  | _                                       |
| LED Color Rendering Index (CRI)        | _                                       |
| Vanity/Sconce Dual Mount               | _                                       |
| Certification                          | SGS                                     |
| Application                            | Wet                                     |
| UPC                                    | 685659152630                            |